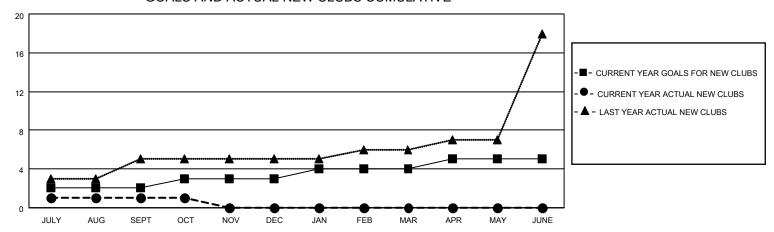

## GOALS AND ACTUAL NEW CLUBS CUMULATIVE

| DROPPED CLUBS: 1 |    | 30 CLUBS OF 128 ADDED 1 OR<br>MORE NEW MEMBERS | GENDER DISTRIBUTION                 |                |  |
|------------------|----|------------------------------------------------|-------------------------------------|----------------|--|
|                  |    | WORL NEW WEWBERO                               | MALE                                | 1,952 (64.89%) |  |
|                  |    |                                                | FEMALE 1,055 (35.07%)               |                |  |
| DROPPED MEMBERS  |    |                                                | NON BINARY                          | 1 (0.03%)      |  |
|                  |    |                                                | PREFER NOT TO ANSWER                | 0 (0.00%)      |  |
| DECEASED         | 3  |                                                |                                     |                |  |
| CLUB CANCELLED   | 11 | CLICK HERE FOR CUMULATIVE                      | TOTAL FAMILY UNIT MEMBERS           | 1,206          |  |
| OTHER            | 49 | MEMBERSHIP DATA                                |                                     |                |  |
| TOTAL            | 63 |                                                | FAMILY MEMBERS PAYING HALF DUES 692 |                |  |
|                  |    |                                                |                                     |                |  |