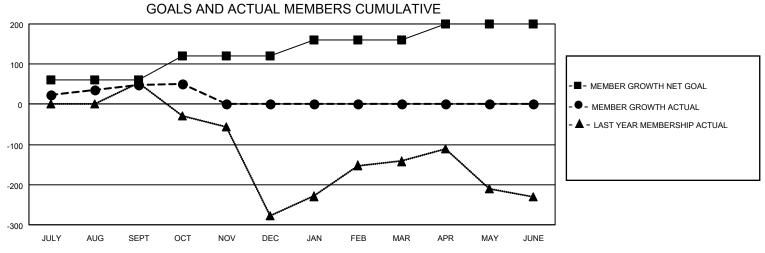

## MONTHLY MEMBERSHIP PROGRESS REPORT

LOCATION INDIA District 3233 C Results as of: 10/31/2022

| Clubs                 |               |           |               | Members               |                        |                         |                                                    |
|-----------------------|---------------|-----------|---------------|-----------------------|------------------------|-------------------------|----------------------------------------------------|
| RESULTS FOR 2022-2023 |               |           |               | RESULTS FOR 2022-2023 |                        |                         |                                                    |
| QUARTER               | NEW CLUB GOAL | NEW CLUBS | DROPPED CLUBS | QUARTER MEME          | BER GROWTH NET<br>GOAL | MEMBER GROWTH<br>ACTUAL | DROPPED<br>MEMBERS ACTUAL<br>(including transfers) |
| JULY/AUG/SEPT         | 2             | 1         | 1             | JULY/AUG/SEPT         | 60                     | 129                     | 59                                                 |
| OCT/NOV/DEC           | 1             | 0         | 0             | OCT/NOV/DEC           | 60                     | 6                       | 4                                                  |
| JAN/FEB/MAR           | 1             | 0         | 0             | JAN/FEB/MAR           | 40                     | 0                       | 0                                                  |
| APR/MAY/JUNE          | 1             | 0         | 0             | APR/MAY/JUNE          | 40                     | 0                       | 0                                                  |